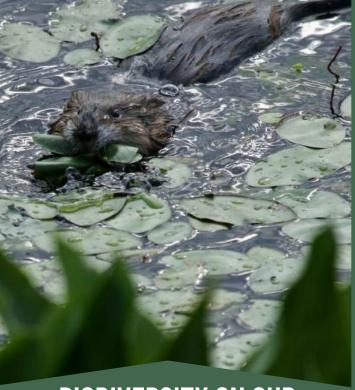

# **BIODIVERSITY ON OUR NATURE RESERVES**

Nature reserves protect vital ecological features and habitats that support a rich biodiversity of plants and animals.

**TALLGRASS PRAIRIES** 

PROVINCIALLY SIGNIFICANT WETLANDS

**COLDWATER STREAMS** 

SIGNIFICANT WOODLANDS

HABITATS OF SPECIES AT RISK

**WILDLIFE CORRIDORS AND NESTING AREAS** 