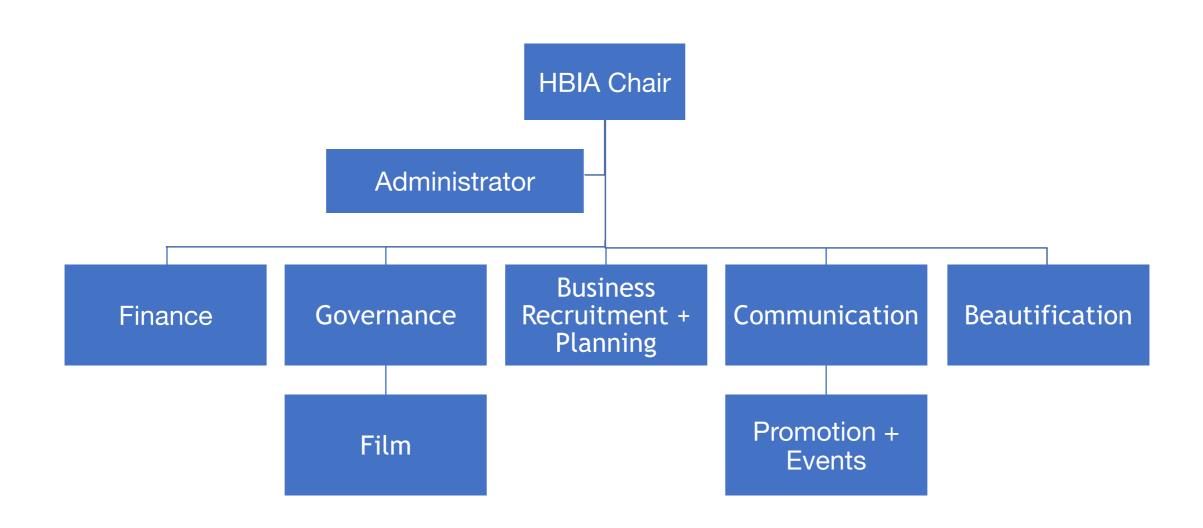

| 0              | 0       | Moved 36,000 - \$13,500 to Contracted Services        |
| 9201 Benefits                     | 0                        | 0               | 0              | 47,991  |                                                       |
| Total 0000                        | 61,650                   | 40,159          | 88,150         | 47,991  |                                                       |
| Total 920-000 HBIA / Unassigned   | 10,667                   |                 | 276            | 276     | Contingency                                           |
| Total 920 HBIA                    | 72,317                   | 32,767          | 88,426         | 48,267  |                                                       |

## **HBIA Structure + Committees**



Five to Ten Board Members